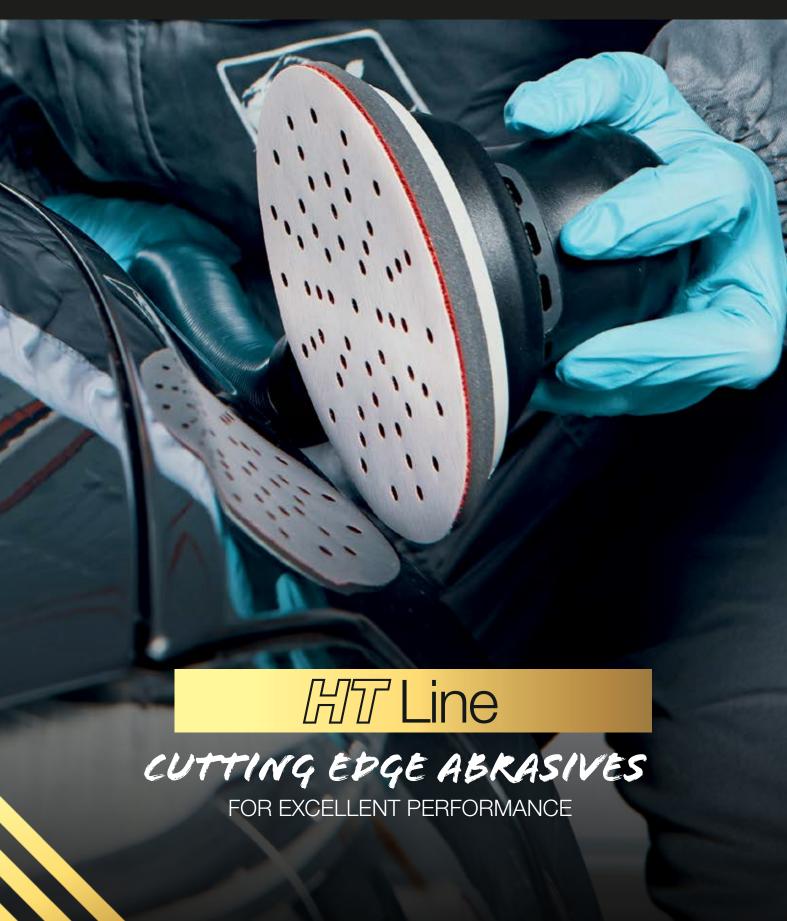

  SUPERIOR CUTTING ACTION

ULTRAVENT

ADVANCED DUST FREE SOLUTION

INDASA has developed a unique and highly advanced dust free solution with the scope to transform the future of machine sanding. Rhynogrip HT Line discs are available with ULTRAVENT hole configuration.

### **Recommended protection equipment**

- Safety goggles
- Safety mask
- Gloves

**SCAN THE QR CODE** TO KNOW HOW