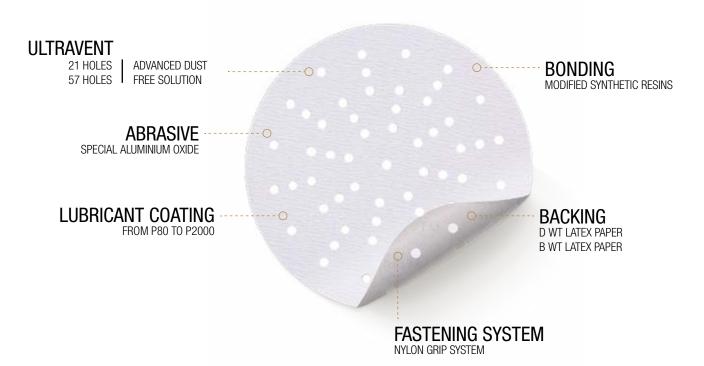

  SUPERIOR CUTTING ACTION

ULTRAVENT

ADVANCED DUST FREE SOLUTION

INDASA has developed a unique and highly advanced dust free solution with the scope to transform the future of machine sanding. Rhynogrip HT Line discs are available with ULTRAVENT hole configuration.

### INTELLIGENT DESIGN

### KEY FEATURES