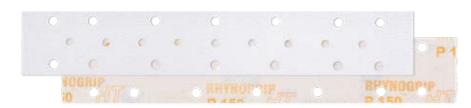

## STRIPS

70 x 127mm | 11H

70 x 198mm | 11H

115 x 230mm | 22H

70 x 420mm | 23H

INDASA - Indústria de Abrasivos S.A.

Apartado 3005 3801-101 Aveiro, Portugal Tel. +(351) 234 303 600 Fax +(351) 800 202 500 E-mail: vendas@indasa.pt