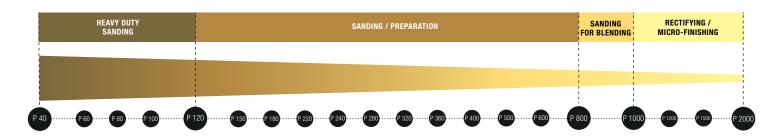

### HOW WHERE Old paint Heavy Duty Sanding Top Coats Gel Coat Sanding for Blending Fillers Sanding / Preparation Clear Coats Solid Surface Micro-finishing / Rectifying Primers Fibre Glass Fine Sanding Hard Wood