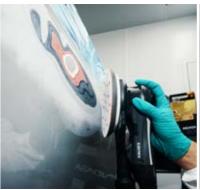

  SUPERIOR CUTTING ACTION

ULTRAVENT

ADVANCED DUST FREE SOLUTION

INDASA has developed a unique and highly advanced dust free solution with the scope to transform the future of machine sanding. Rhynogrip HT Line discs are available with ULTRAVENT hole configuration.

### HOW WHERE Old paint Heavy Duty Sanding Top Coats Gel Coat Sanding for Blending Fillers Sanding / Preparation Clear Coats Solid Surface Micro-finishing / Rectifying Primers Fibre Glass Fine Sanding Hard Wood